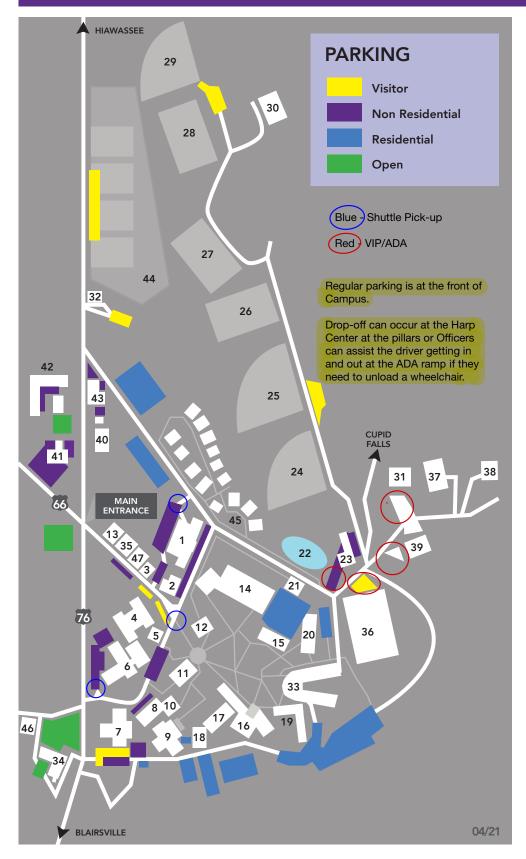

## CAMPUS MAP

- 1 Maxwell Center, Math & Science
- 2 Pruitt-Barrett Adminstrative Offices
- 3 Offices
- 4 Clegg Fine Arts Center
- 5 Hesed House
- 6 Goolsby Center, Humanities
- 7 Sharp Memorial UMC
- 8 Duckworth Hall
- 9 J. William & Elizabeth Robinson Hall
- 10 Offices
- 11 Sharp Hall, President & Administrative Offices
- 12 Susan B. Harris Chapel
- 13 Post Office
- 14 Rollins Campus Center
- 15 Hillgrove Hall
- 16 The Towers Residence Hall
- 17 Appleby Center Residence Hall
- 18 Appleby West Residence Hall
- 19 Rollins Residence Hall
- 20 Manget Residence Hall
- 21 Physical Plant
- 22 Pond
- 23 Athletic Training Facility
- 24 Softball Field
- 25 Baseball Field
- 26 Soccer/Lacrosse Field
- 27 Practice Field
- 28 Whitehead Field
- 29 Intramural Field
- 30 Grounds Department
- 31 Beetle Laboratory
- 32 Berry House/Tennis Center
- 33 Enotah Residence Hall
- 34 Fine Arts Annex
- 35 Campus Gate Gallery
- 36 Recreation Center
- 37 Outdoor Leadership
- 38 Offices
- 39 Offices
- 40 Adams/Galloway House, Mathematics
- 41 Offices
- 42 Athletic Offices
- 43 Brown Building/ICL Classroom
- 44 Nichols Tennis Complex
- 45 The Village Student Residences
- 46 Band Building
- 47 Communications Studies Offices